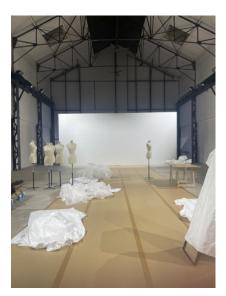

: a large glass door separates the private courtyard from the entrance. Designed with a reception area of 115sq. meters, it continues with 440sq. meters of open space 11 meters height and a skylight 13 meters height. Mezzanine: overlooking the ground floor, it has a full operative kitchen, a lounge area with tables, sofas and chairs. The entrance is designed to ensure quick drop-offs and easy access, even for oversized, bulky freight and vehicles. Basement: the stairs to the basement have direct access to the main space, offering easy logistic support for any type of event.

# THE BUILDING

Ground and ground office



# THE BUILDING

#### 1st and 2nd mezzanine







# THE SPACE









22 Rue Marx Dormoy, 75018 Paris, France

## EXHIBITIONS AT 22 RUE MARX-DORMOY

### EMBODYING PASOLINI







A performance created by Oliver Saillard and Tilda Switon

# EXHIBITIONS AT 22 RUE MARX-DORMOY

### KRIS RUHS CREATION LANGUAGE







Exhibition

## EXHIBITIONS AT 22 RUE MARX-DORMOY

### WORLD PRESS PHOTO 2017







Exhibition

## EVENTS AT 22 RUE MARX-DORMOY

#### OFF-WHITE







Virgil Abloh's perspective of Off-WhiteTM SS18 menswear fashion show

# EVENTS AT 22 RUE MARX-DORMOY

## BLESS







Fashion Show

## EVENTS AT 22 RUE MARX-DORMOY

### UNDERCOVER







Fashion Show

## LOCATION



22 Rue Marx Dormoy, 75018 Paris, Francia Porte de la Chapelle

Gare de Paris Nord
Paris Est Station
Rosa Parks

Marx Dormoy

14