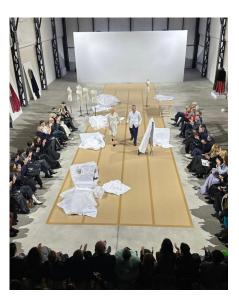

large glass door separates the private courtyard from the entrance. Designed with a reception area of 115sq. meters, it continues with 440sq. meters of open space 11 meters height and a skylight 13 meters height. Mezzanine: overlooking the ground floor, it has a full operative kitchen, a lounge area with tables, sofas and chairs. The entrance is designed to ensure quick drop-offs and easy access, even for oversized, bulky freight and vehicles. Basement: the stairs to the basement have direct access to the main space, offering easy logistic support for any type of event.

# THE BUILDING

Ground and ground office



# THE BUILDING

#### 1st and 2nd mezzanine







# THE SPACE









22 Rue Marx Dormoy, 75018 Paris, France

## EXHIBITIONS AT 22 RUE MARX-DORMOY

### EMBODYING PASOLINI







A performance created by Oliver Saillard and Tilda Switon

# EXHIBITIONS AT 22 RUE MARX-DORMOY

### KRIS RUHS CREATION LANGUAGE







Exhibition

## EXHIBITIONS AT 22 RUE MARX-DORMOY

### WORLD PRESS PHOTO 2017







Exhibition

## EVENTS AT 22 RUE MARX-DORMOY

#### OFF-WHITE







Virgil Abloh's perspective of Off-WhiteTM SS18 menswear fashion show

# EVENTS AT 22 RUE MARX-DORMOY

## BLESS







Fashion Show

## EVENTS AT 22 RUE MARX-DORMOY

### UNDERCOVER







Fashion Show

## LOCATION



22 Rue Marx Dormoy, 75018 Paris, Francia Porte de la Chapelle

Gare de Paris Nord
Paris Est Station
Rosa Parks

Marx Dormoy

14