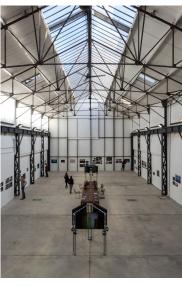

### THE BUILDING

The space is structured on three levels: Ground floor: a large glass door separates the private courtyard from the entrance. Designed with a reception area of 115sq. meters, it continues with 440sq. meters of open space 11 meters height and a skylight 13 meters height. Mezzanine: overlooking the ground floor, it has a full operative kitchen, a lounge area with tables, sofas and chairs. The entrance is designed to ensure quick drop-offs and easy access, even for oversized, bulky freight and vehicles. Basement: the stairs to the basement have direct access to the main space, offering easy logistic support for any type of event.