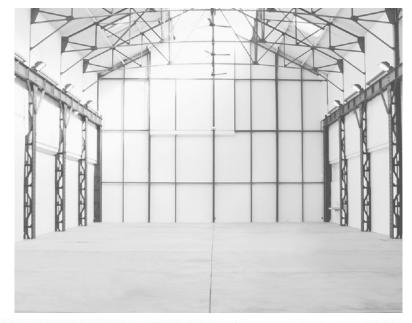

### THE BUILDING

The space is structured on three levels: Ground floor: a large glass door separates the private courtyard from the entrance. Designed with a reception area of 115sq. meters, it continues with 440sq. meters of open space 11 meters height and a skylight 13 meters height. Mezzanine: overlooking the ground floor, it has a full operative kitchen, a lounge area with tables, sofas and chairs. The entrance is designed to ensure quick drop-offs and easy access, even for oversized, bulky freight and vehicles. Basement: the stairs to the basement have direct access to the main space, offering easy logistic support for any type of event.

# THE BUILDING

Ground and ground office

# THE BUILDING