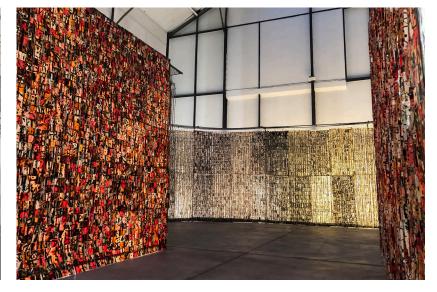

440sq. meters of open space 11 meters height and a skylight 13 meters height. Mezzanine: overlooking the ground floor, it has a full operative kitchen, a lounge area with tables, sofas and chairs. The entrance is designed to ensure quick drop-offs and easy access, even for oversized, bulky freight and vehicles. Basement: the stairs to the basement have direct access to the main space, offering easy logistic support for any type of event.

# THE BUILDING

Ground and ground office



# THE BUILDING

#### 1st and 2nd mezzanine







# THE SPACE









22 Rue Marx Dormoy, 75018 Paris, France

## EXHIBITIONS AT 22 RUE MARX-DORMOY

### EMBODYING PASOLINI







A performance created by Oliver Saillard and Tilda Switon

# EXHIBITIONS AT 22 RUE MARX-DORMOY

### KRIS RUHS CREATION LANGUAGE







Exhibition

## EXHIBITIONS AT 22 RUE MARX-DORMOY

### WORLD PRESS PHOTO 2017







Exhibition

## EVENTS AT 22 RUE MARX-DORMOY

#### OFF-WHITE







Virgil Abloh's perspective of Off-WhiteTM SS18 menswear fashion show

# EVENTS AT 22 RUE MARX-DORMOY

## BLESS







Fashion Show

## EVENTS AT 22 RUE MARX-DORMOY

### UNDERCOVER







Fashion Show

## LOCATION



22 Rue Marx Dormoy, 75018 Paris, Francia Porte de la Chapelle

Gare de Paris Nord
Paris Est Station
Rosa Parks

Marx Dormoy

14