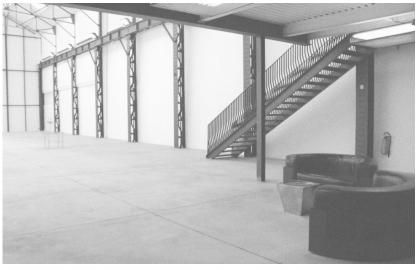

### THE BUILDING

The space is structured on three levels: Ground floor: a large glass door separates the private courtyard from the entrance. Designed with a reception area of 115sq. meters, it continues with 440sq. meters of open space 11 meters height and a skylight 13 meters height. Mezzanine: overlooking the ground floor, it has a full operative kitchen, a lounge area with tables, sofas and chairs. The entrance is designed to ensure quick drop-offs and easy access, even for oversized, bulky freight and vehicles. Basement: the stairs to the basement have direct access to the main space, offering easy logistic support for any type of event.

#### 1st and 2nd mezzanine