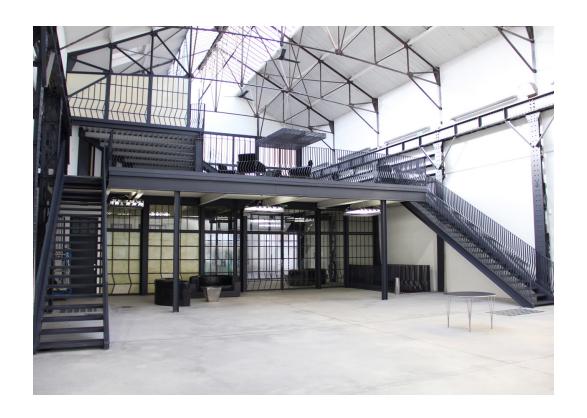

### THE BUILDING

The space is structured on three levels: Ground floor: a large glass door separates the private courtyard from the entrance. Designed with a reception area of 115sq. meters, it continues with 440sq. meters of open space 11 meters height and a skylight 13 meters height. Mezzanine: overlooking the ground floor, it has a full operative kitchen, a lounge area with tables, sofas and chairs. The entrance is designed to ensure quick drop-offs and easy access, even for oversized, bulky freight and vehicles. Basement: the stairs to the basement have direct access to the main space, offering easy logistic support for any type of event.

#### 1st and 2nd mezzanine