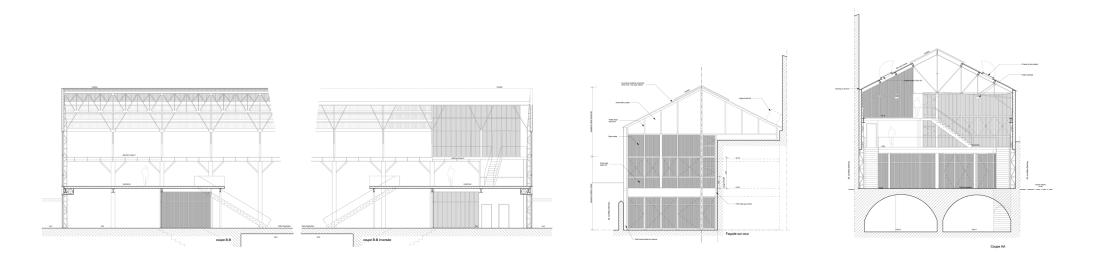

### THE BUILDING

The space is structured on three levels: Ground floor: a large glass door separates the private courtyard from the entrance. Designed with a reception area of 115sq. meters, it continues with 440sq. meters of open space 11 meters height and a skylight 13 meters height. Mezzanine: overlooking the ground floor, it has a full operative kitchen, a lounge area with tables, sofas and chairs. The entrance is designed to ensure quick drop-offs and easy access, even for oversized, bulky freight and vehicles. Basement: the stairs to the basement have direct access to the main space, offering easy logistic support for any type of event.

# THE BUILDING

Ground and ground office

# THE BUILDING

#### 1st and 2nd mezzanine