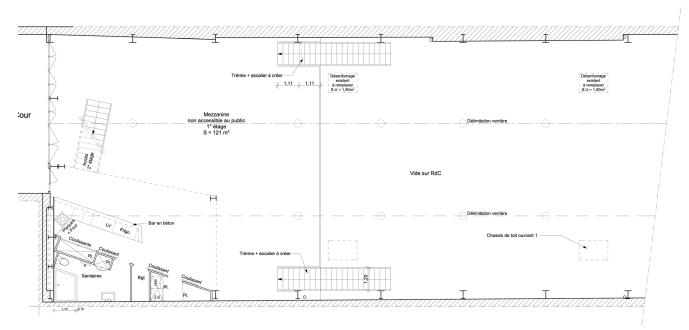

### THE BUILDING

The space is structured on three levels: Ground floor: a large glass door separates the private courtyard from the entrance. Designed with a reception area of 115sq. meters, it continues with 440sq. meters of open space 11 meters height and a skylight 13 meters height. Mezzanine: overlooking the ground floor, it has a full operative kitchen, a lounge area with tables, sofas and chairs. The entrance is designed to ensure quick drop-offs and easy access, even for oversized, bulky freight and vehicles. Basement: the stairs to the basement have direct access to the main space, offering easy logistic support for any type of event.

#### 1st and 2nd mezzanine