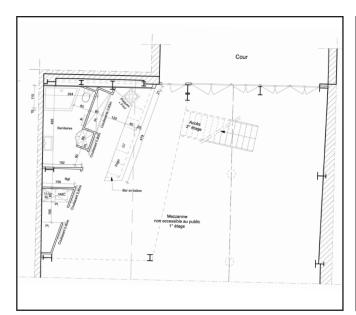

### THE BUILDING

The space is structured on three levels: Ground floor: a large glass door separates the private courtyard from the entrance. Designed with a reception area of 115sq. meters, it continues with 440sq. meters of open space 11 meters height and a skylight 13 meters height. Mezzanine: overlooking the ground floor, it has a full operative kitchen, a lounge area with tables, sofas and chairs. The entrance is designed to ensure quick drop-offs and easy access, even for oversized, bulky freight and vehicles. Basement: the stairs to the basement have direct access to the main space, offering easy logistic support for any type of event.

#### 1st and 2nd mezzanine