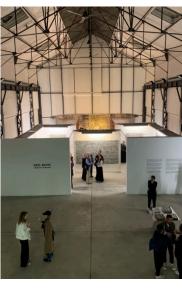

h 440sq. meters of open space 11 meters height and a skylight 13 meters height. Mezzanine: overlooking the ground floor, it has a full operative kitchen, a lounge area with tables, sofas and chairs. The entrance is designed to ensure quick drop-offs and easy access, even for oversized, bulky freight and vehicles. Basement: the stairs to the basement have direct access to the main space, offering easy logistic support for any type of event.

# THE BUILDING

Ground and ground office



# THE BUILDING

#### 1st and 2nd mezzanine







# THE SPACE









22 Rue Marx Dormoy, 75018 Paris, France

## EXHIBITIONS AT 22 RUE MARX-DORMOY

### EMBODYING PASOLINI







A performance created by Oliver Saillard and Tilda Switon

# EXHIBITIONS AT 22 RUE MARX-DORMOY

### KRIS RUHS CREATION LANGUAGE







Exhibition

## EXHIBITIONS AT 22 RUE MARX-DORMOY

### WORLD PRESS PHOTO 2017







Exhibition

## EVENTS AT 22 RUE MARX-DORMOY

#### OFF-WHITE







Virgil Abloh's perspective of Off-WhiteTM SS18 menswear fashion show

# EVENTS AT 22 RUE MARX-DORMOY

## BLESS







Fashion Show

## EVENTS AT 22 RUE MARX-DORMOY

### UNDERCOVER







Fashion Show

## LOCATION



22 Rue Marx Dormoy, 75018 Paris, Francia Porte de la Chapelle

Gare de Paris Nord
Paris Est Station
Rosa Parks

Marx Dormoy

14