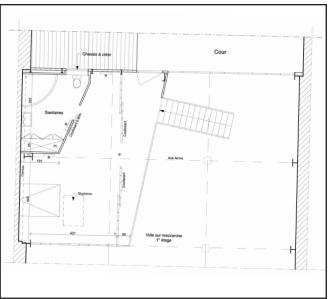

### THE BUILDING

The space is structured on three levels: Ground floor: a large glass door separates the private courtyard from the entrance. Designed with a reception area of 115sq. meters, it continues with 440sq. meters of open space 11 meters height and a skylight 13 meters height. Mezzanine: overlooking the ground floor, it has a full operative kitchen, a lounge area with tables, sofas and chairs. The entrance is designed to ensure quick drop-offs and easy access, even for oversized, bulky freight and vehicles. Basement: the stairs to the basement have direct access to the main space, offering easy logistic support for any type of event.

#### 1st and 2nd mezzanine