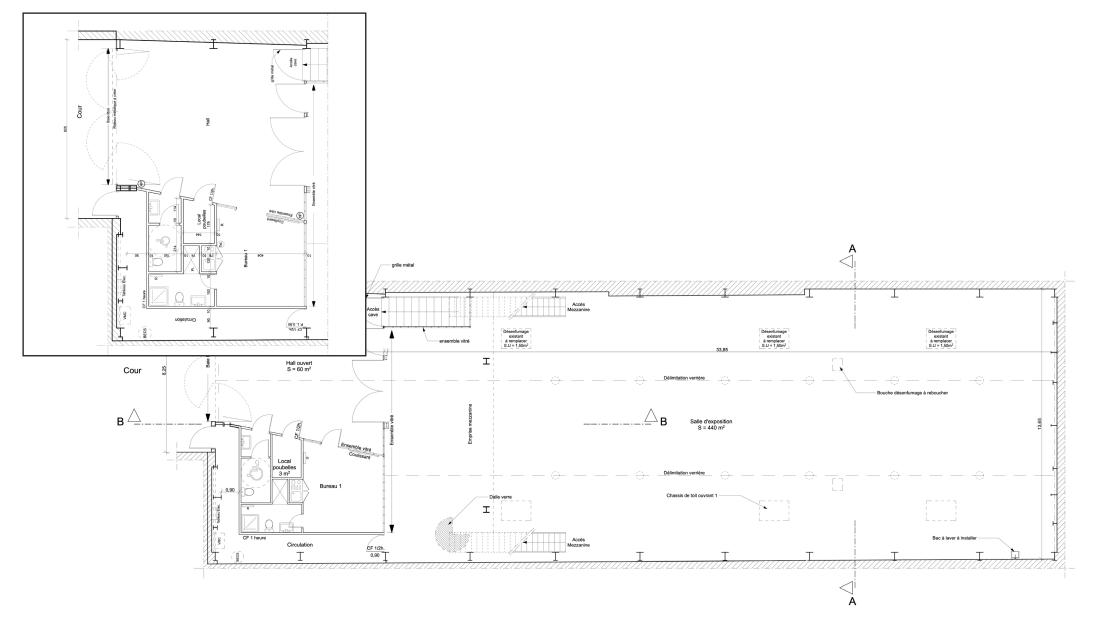

### THE BUILDING

The space is structured on three levels: Ground floor: a large glass door separates the private courtyard from the entrance. Designed with a reception area of 115sq. meters, it continues with 440sq. meters of open space 11 meters height and a skylight 13 meters height. Mezzanine: overlooking the ground floor, it has a full operative kitchen, a lounge area with tables, sofas and chairs. The entrance is designed to ensure quick drop-offs and easy access, even for oversized, bulky freight and vehicles. Basement: the stairs to the basement have direct access to the main space, offering easy logistic support for any type of event.

# THE BUILDING

Ground and ground office

# THE BUILDING