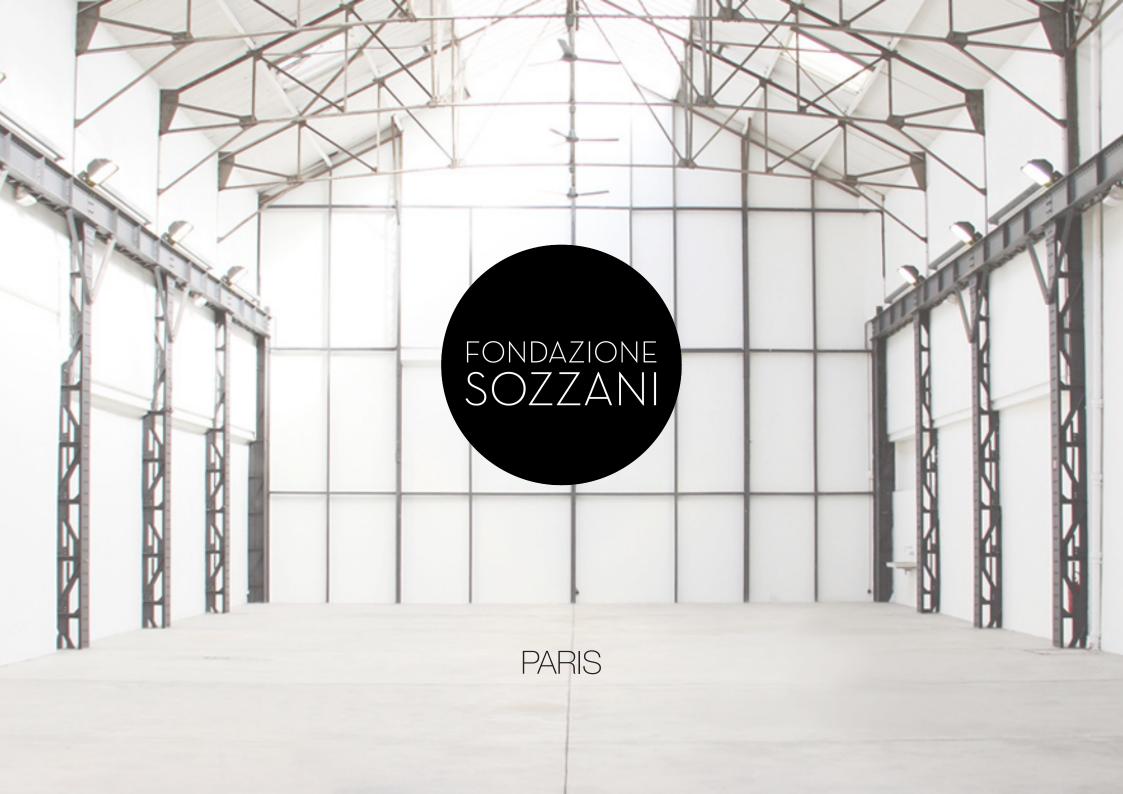

### FONDAZIONE SOZZANI

Located in a 19th century industrial building, the space was renewed preserving its characteristic architecture and typical aesthetic of the Eiffel period, adding few, functional details to it. Concealed behind the front door of 22 Marx Dormoy, just minutes away from La Chapelle subway station, the space offers full operative services and all the comforts to organize cultural exhibitions, fashion events, show-room and product launch. Devoted since its inception to cutting-edge events in fashion and art, 22 Marx Dormoy is also an ideal setting for video and photo shootings.

# THE SPACE

22 Rue Marx Dormoy, 75018 Paris, France