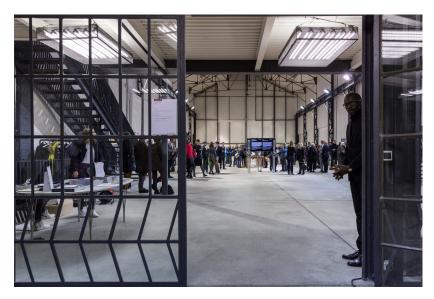

zzanine: overlooking the ground floor, it has a full operative kitchen, a lounge area with tables, sofas and chairs. The entrance is designed to ensure quick drop-offs and easy access, even for oversized, bulky freight and vehicles. Basement: the stairs to the basement have direct access to the main space, offering easy logistic support for any type of event.

# THE BUILDING

Ground and ground office



# THE BUILDING

#### 1st and 2nd mezzanine







# THE SPACE









22 Rue Marx Dormoy, 75018 Paris, France

## EXHIBITIONS AT 22 RUE MARX-DORMOY

### EMBODYING PASOLINI







A performance created by Oliver Saillard and Tilda Switon

# EXHIBITIONS AT 22 RUE MARX-DORMOY

### KRIS RUHS CREATION LANGUAGE







Exhibition

## EXHIBITIONS AT 22 RUE MARX-DORMOY

### WORLD PRESS PHOTO 2017







Exhibition

## EVENTS AT 22 RUE MARX-DORMOY

#### OFF-WHITE







Virgil Abloh's perspective of Off-WhiteTM SS18 menswear fashion show

# EVENTS AT 22 RUE MARX-DORMOY

## BLESS







Fashion Show

## EVENTS AT 22 RUE MARX-DORMOY

### UNDERCOVER







Fashion Show

## LOCATION



22 Rue Marx Dormoy, 75018 Paris, Francia Porte de la Chapelle

Gare de Paris Nord
Paris Est Station
Rosa Parks

Marx Dormoy

14