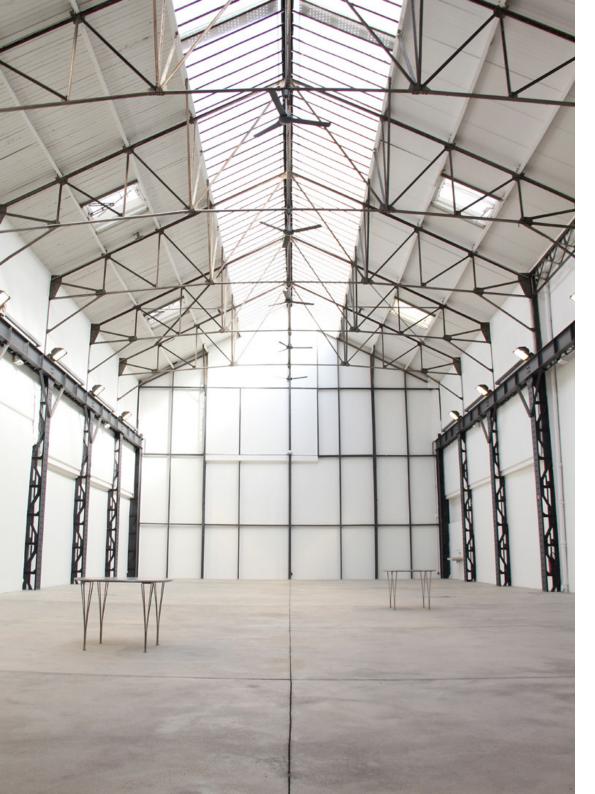

### THE BUILDING

The space is structured on three levels: Ground floor: a large glass door separates the private courtyard from the entrance. Designed with a reception area of 115sq. meters, it continues with 440sq. meters of open space 11 meters height and a skylight 13 meters height. Mezzanine: overlooking the ground floor, it has a full operative kitchen, a lounge area with tables, sofas and chairs. The entrance is designed to ensure quick drop-offs and easy access, even for oversized, bulky freight and vehicles. Basement: the stairs to the basement have direct access to the main space, offering easy logistic support for any type of event.

# THE BUILDING

Ground and ground office

# THE BUILDING