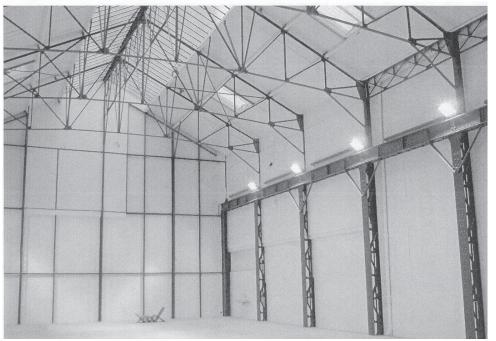

### THE BUILDING

The space is structured on three levels: Ground floor: a large glass door separates the private courtyard from the entrance. Designed with a reception area of 115sq. meters, it continues with 440sq. meters of open space 11 meters height and a skylight 13 meters height. Mezzanine: overlooking the ground floor, it has a full operative kitchen, a lounge area with tables, sofas and chairs. The entrance is designed to ensure quick drop-offs and easy access, even for oversized, bulky freight and vehicles. Basement: the stairs to the basement have direct access to the main space, offering easy logistic support for any type of event.

# THE BUILDING