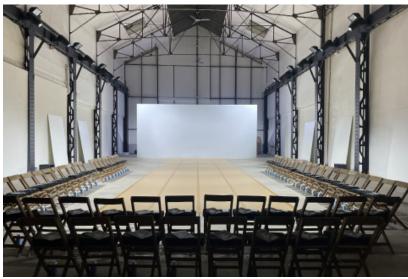

a large glass door separates the private courtyard from the entrance. Designed with a reception area of 115sq. meters, it continues with 440sq. meters of open space 11 meters height and a skylight 13 meters height. Mezzanine: overlooking the ground floor, it has a full operative kitchen, a lounge area with tables, sofas and chairs. The entrance is designed to ensure quick drop-offs and easy access, even for oversized, bulky freight and vehicles. Basement: the stairs to the basement have direct access to the main space, offering easy logistic support for any type of event.

# THE BUILDING

Ground and ground office



# THE BUILDING

#### 1st and 2nd mezzanine







# THE SPACE









22 Rue Marx Dormoy, 75018 Paris, France

## EXHIBITIONS AT 22 RUE MARX-DORMOY

### EMBODYING PASOLINI







A performance created by Oliver Saillard and Tilda Switon

# EXHIBITIONS AT 22 RUE MARX-DORMOY

### KRIS RUHS CREATION LANGUAGE







Exhibition

## EXHIBITIONS AT 22 RUE MARX-DORMOY

### WORLD PRESS PHOTO 2017







Exhibition

## EVENTS AT 22 RUE MARX-DORMOY

#### OFF-WHITE







Virgil Abloh's perspective of Off-WhiteTM SS18 menswear fashion show

# EVENTS AT 22 RUE MARX-DORMOY

## BLESS







Fashion Show

## EVENTS AT 22 RUE MARX-DORMOY

### UNDERCOVER







Fashion Show

## LOCATION



22 Rue Marx Dormoy, 75018 Paris, Francia Porte de la Chapelle

Gare de Paris Nord
Paris Est Station
Rosa Parks

Marx Dormoy

14