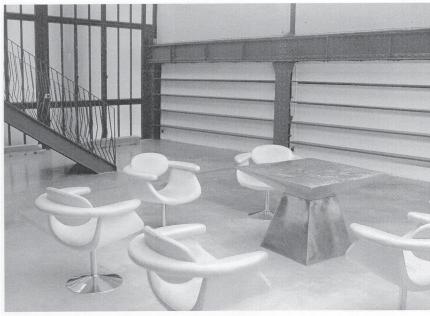

### THE BUILDING

The space is structured on three levels: Ground floor: a large glass door separates the private courtyard from the entrance. Designed with a reception area of 115sq. meters, it continues with 440sq. meters of open space 11 meters height and a skylight 13 meters height. Mezzanine: overlooking the ground floor, it has a full operative kitchen, a lounge area with tables, sofas and chairs. The entrance is designed to ensure quick drop-offs and easy access, even for oversized, bulky freight and vehicles. Basement: the stairs to the basement have direct access to the main space, offering easy logistic support for any type of event.

#### 1st and 2nd mezzanine